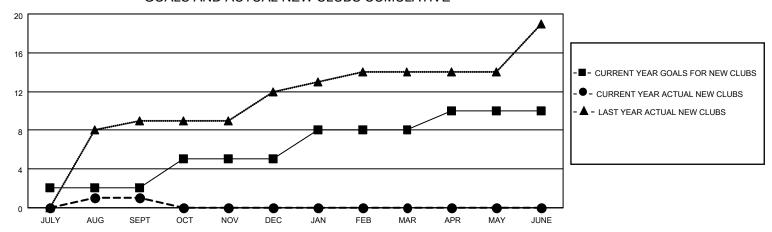

| 1         | 0             | JULY/AUG/SEPT         | 50                     | 137                     | 45                                                 |
| OCT/NOV/DEC           | 3             | 0         | 0             | OCT/NOV/DEC           | 75                     | 0                       | 0                                                  |
| JAN/FEB/MAR           | 3             | 0         | 0             | JAN/FEB/MAR           | 100                    | 0                       | 0                                                  |
| APR/MAY/JUNE          | 2             | 0         | 0             | APR/MAY/JUNE          | 25                     | 0                       | 0                                                  |

## GOALS AND ACTUAL NEW CLUBS CUMULATIVE



## GOALS AND ACTUAL MEMBERS CUMULATIVE



| DROPPED CLUBS: 0 |    | 33 CLUBS OF 83 ADDED 1 OR<br>MORE NEW MEMBERS | GENDER DISTRIBUTION                 |                |  |
|------------------|----|-----------------------------------------------|-------------------------------------|----------------|--|
|                  |    | WORE NEW WEINDERS                             | MALE                                | 2,297 (91.15%) |  |
|                  |    |                                               | FEMALE                              | 223 (8.85%)    |  |
| DROPPED MEMBERS  |    |                                               | NON BINARY                          | 0 (0.00%)      |  |
|                  |    |                                               | PREFER NOT TO ANSWER