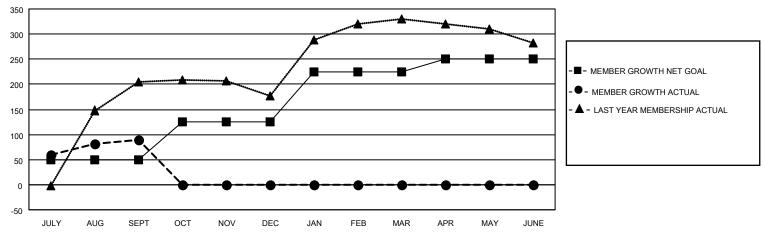

## GOALS AND ACTUAL MEMBERS CUMULATIVE

| DROPPED CLUBS: 0 |    | 33 CLUBS OF 83 ADDED 1 OR<br>MORE NEW MEMBERS | GENDER DISTRIBUTION                 |                |  |
|------------------|----|-----------------------------------------------|-------------------------------------|----------------|--|
|                  |    | WORE NEW WEINDERS                             | MALE                                | 2,297 (91.15%) |  |
|                  |    |                                               | FEMALE                              | 223 (8.85%)    |  |
| DROPPED MEMBERS  |    |                                               | NON BINARY                          | 0 (0.00%)      |  |
|                  |    |                                               | PREFER NOT TO ANSWER                | 0 (0.00%)      |  |
| DECEASED         | 3  |                                               |                                     | ,              |  |
| CLUB CANCELLED   | 0  | CLICK HERE FOR CUMULATIVE                     | TOTAL FAMILY UNIT MEMBERS           | 319            |  |
| OTHER            | 42 | MEMBERSHIP DATA                               |                                     |                |  |
| TOTAL            | 45 |                                               | FAMILY MEMBERS PAYING HALF DUES 175 |                |  |
|                  |    |                                               |                                     |                |  |